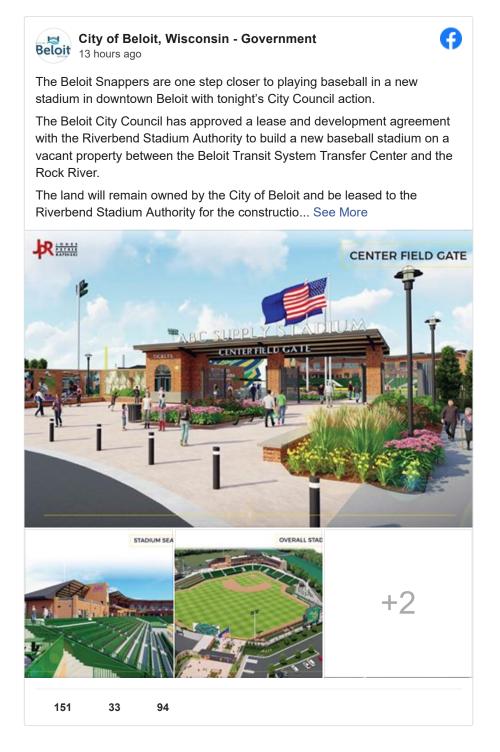

The Beloit City Council approved a lease and development agreement with the Riverbend Stadium Authority allowing for a new stadium to be built on vacant property between the Beloit Transit System Transfer Center and the Rock River, according to a post from the City of Beloit's Facebook page.

The city will continue to own the land, which will be leased to the Riverbend Stadium Authority in order to construct and maintain a 3,500-seat stadium. The lease will initially run for 20 years and feature two successive options to renew, each being for an additional five years.

The post said construction will include a turf field, grandstand with offices and player facilities, 360-degree concourse, entertainment zones and two parking lots. The city said none of its taxpayer dollars will be used to construct, maintain or operate the stadium.